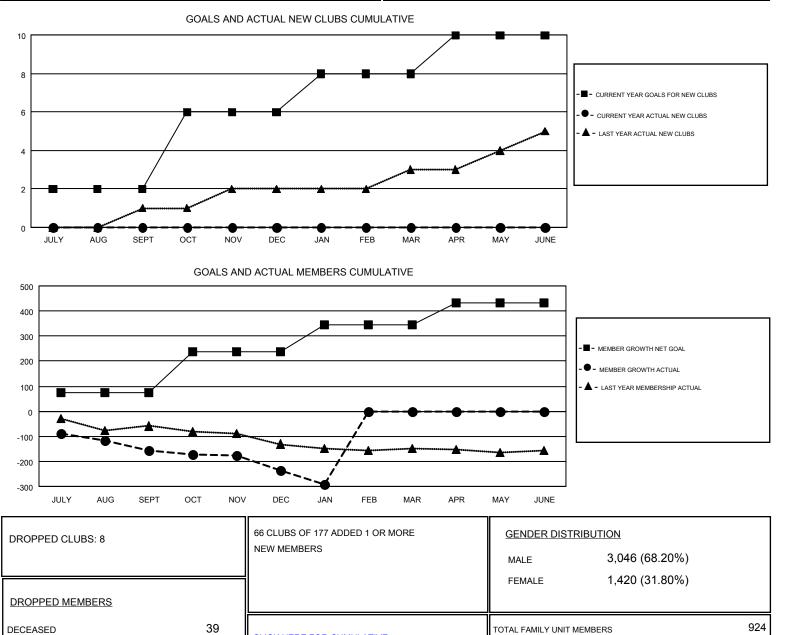

#### STEVE ANTON GMT

| GMT:                  | STEVE A | NTON          |           |               |                       |                           |                         | GMT CA 1                                           |
|-----------------------|---------|---------------|-----------|---------------|-----------------------|---------------------------|-------------------------|----------------------------------------------------|
| Clubs                 |         |               |           |               | Members               |                           |                         |                                                    |
| RESULTS FOR 2017-2018 |         |               |           |               | RESULTS FOR 2017-2018 |                           |                         |                                                    |
| QUARTE                | R       | NEW CLUB GOAL | NEW CLUBS | DROPPED CLUBS | QUARTER               | MEMBER GROWTH NET<br>GOAL | MEMBER GROWTH<br>ACTUAL | DROPPED<br>MEMBERS ACTUAL<br>(including transfers) |
| JULY/AUC              | G/SEPT  | 2             | 0         | 3             | JULY/AUG/SEPT         | 73                        | 106                     | 246                                                |
| OCT/NOV               | //DEC   | 4             | 0         | 4             | OCT/NOV/DEC           | 165                       | 67                      | 136                                                |
| JAN/FEB/              | MAR     | 2             | 0         | 1             | JAN/FEB/MAR           | 106                       | 33                      | 81                                                 |
| APR/MAY               | JUNE    | 2             | 0         | 0             | APR/MAY/JUNE          | 87                        | 0                       | 0                                                  |

CLICK HERE FOR CUMULATIVE

MEMBERSHIP DATA

56

368

463

472

FAMILY MEMBERS PAYING HALF

DUES